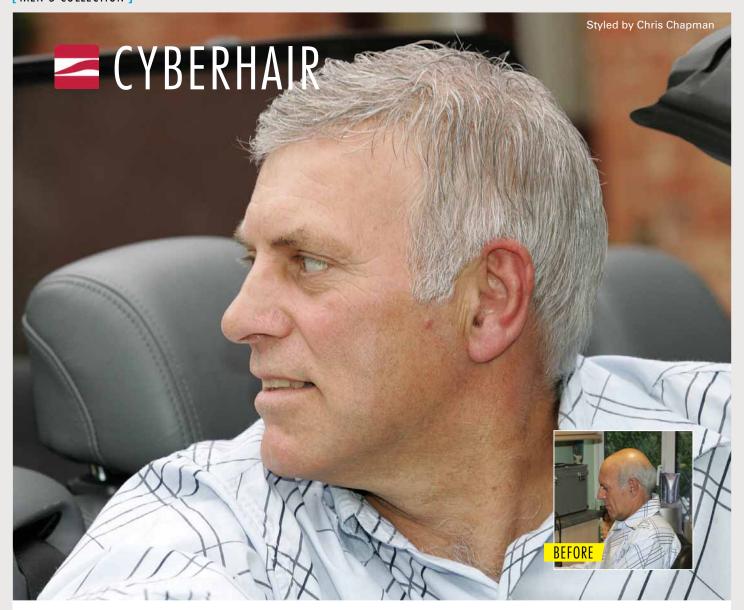

trade customer, to order your API kit.

Cyberhair is a fibre, which is an imitation of human hair; it feels natural, is very easy to maintain and extremely durable.

- Colour Fast Has a great colour stability with only 2% colour fade in a year
- Lightweight Lighter than human hair and moves like human hair
- High moisture content Cyberhair always feels soft and looks healthy
- Durable Twice as strong as human hair and has the capability to withstand more stress
- Memory Will retain its style when washed

12

Due to Cyberhair's unique qualities, you can be as active as you want with the confidence you deserve! Swim, play sports, use saunas, have hot showers... The list is endless as your Cyberhair will always look great!

To find out more about Cyberhair, please contact your Cyberhair stockist.

Please note, Cyberhair is only available to salons that have attended a Cyberhair Training Workshop with Trendco.