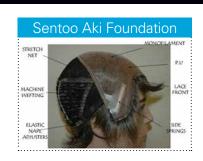

Flexible, stylish & modern style.
Aki can be cut & styled for a
personalised look, just add
products!

## **Specifications**

Hair Type: 100% European Human Hair

(Grey content is fibre)

Base Type: Super Fine Welded Mono & Lace

**Base Size:** 56cm Circumference **Hair Length:** 3-4"/7.5cm-10cm

Hair Density: Light Curl: 38-40mm