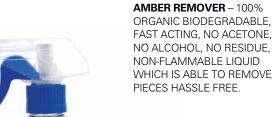

#### STEP 2

Apply Max Remove It or Amber Remover to the glued area of the scalp. Massage and leave in for 5 minutes and then shampoo the hair with warm water.

#### STEP 3

Apply Max Remove It or Amber Remover to the base where the Max Adhere 360 has been used. Leave for 5 minutes.

#### STEP 4

Wipe away the now softened residue with Max Remove It. (*Tip – Surgical Spirt can work just as well for this step*)

Note — For a single layer mono and lace front pieces, soak for 15-20 minutes in a mixture of 60% remover and 40% luke warm water. All adhesive residue will wash clear. For further information on our men's training courses, please look at our training information on page 17. Only available to trade accounts.