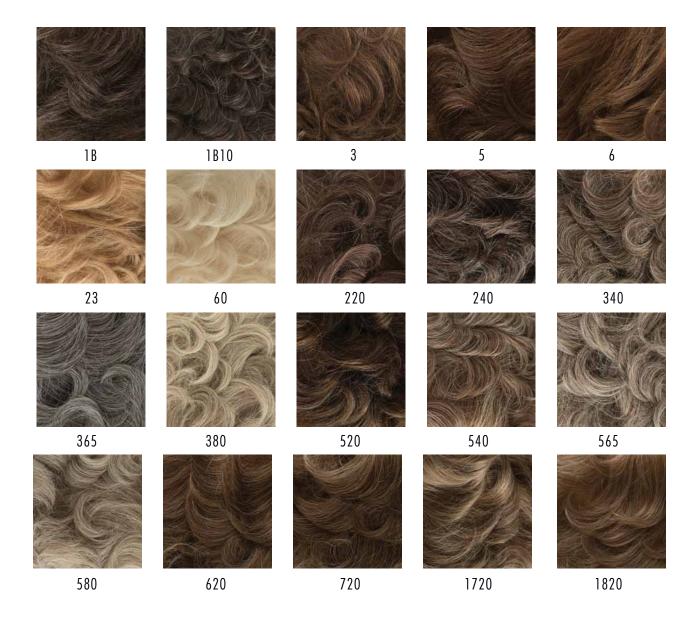

## COLOUR CHART-MENS COLLECTION

All of our Fibre, Human & European hair systems (except Aki) are available in 20 natural colours.

\*Please note all grey content in all our hair systems are fibre.

\*\*E.G Colour 340 - Base colour 3 with 40% grey content

\*\*\*Colours may not be a full representation on paper, colour rings are available to purchase online or in the salon.