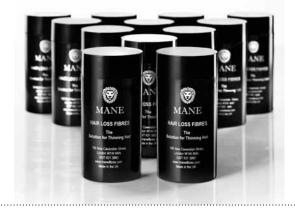

#### MANE HAIR FIBRES

MANE HAIR FIBRES ARE AN INNOVATIVE WAY OF THICKENING HAIR AND PROVIDING INCREASED SCALP COVERAGE. MANE HAIR FIBRES ARE TINY SYNTHETIC HAIR FIBRES THAT ATTACH TO YOUR OWN HAIR GIVING THE APPEARANCE OF THICKER, FULLER HAIR. MANE HAIR FIBRES NEEDS TO BE SEALED IN PLACE WITH A FOLLOW UP APPLICATION OF TRENDCO HOLDING SPRAY.

MANE HAIR FIBRES ARE AVAILABLE IN JET BLACK, BLACK, DARK BROWN, MID BROWN, GINGER, HAZEL/AUBURN, LIGHT BROWN, MID BLONDE, SANDY BLOND, SALT & PEPPER & GREY