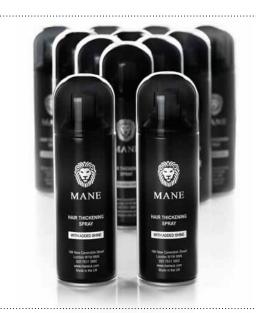

#### MANE HAIR FIBRES

MANE HAIR FIBRES ARE AN INNOVATIVE WAY OF THICKENING HAIR AND PROVIDING INCREASED SCALP COVERAGE. MANE HAIR FIBRES ARE TINY SYNTHETIC HAIR FIBRES THAT ATTACH TO YOUR OWN HAIR GIVING THE APPEARANCE OF THICKER, FULLER HAIR. MANE HAIR FIBRES NEEDS TO BE SEALED IN PLACE WITH A FOLLOW UP APPLICATION OF TRENDCO HOLDING SPRAY.

#### TRENDCO HOLDING SPRAY

MANE HAIR THICKENER SPRAY IS A FAST AND EFFECTIVE THICKENING SPRAY, WHICH NOT ONLY MAKES HAIR APPEAR THICKER BUT ALSO HELPS TO MASK THINNING AREAS. IT IS DISPENSED AS A COLOUR POWDER AND CAN BE SPRAYED ONTO THE HAIR AND SCALP AREAS WHERE THE HAIR IS THINNEST. MANE SPRAY NEEDS TO BE SEALED IN PLACE WITH A FOLLOW UP APPLICATION OF TRENDCO HOLDING SPRAY.

MANE HAIR THICKENER SPRAY IS AVAILABLE IN BLACK, DARK BROWN, MEDIUM BROWN, LIGHT BROWN, AUBURN, HAZEL, LIGHT BLONDE, ASH BLONDE, SILVER & GREY.

www.trendco.co.uk

15

We stock a range of adhesives and removers suitable for our bonded hair systems.