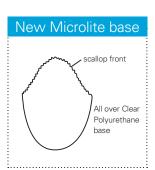

#### **DISADVANTAGES**

Prone to Friction Frizz
Prone to heat damage
Avoid exposure to high heat
Cannot be restyled
Shorter lifespan

Ideal unit for first time and older wearers requiring less hair. A clear base and lower density offers a natural finish. Very lightweight and can offer up to 2-3 months wear.

## **Specifications**

Hair Type: 100% fibre hair

Base Type: Clear Polyurethane

Base Size: 9"x 7"/ 23cm x 18cm

**Hair Length:** 4-6"/ 10cm-15cm

Hair Density: Light/Medium

Curl: 32mm

Available in Human Hair as a special order. Please call our customer service team on 01273 774977.