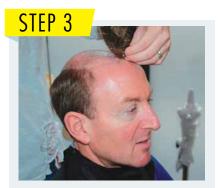

When you remove the mould/ hairpiece, the perimeter line should be clearly seen. The hair growing above the perimeter line should be shaved to the length of a number 0 on your clippers.