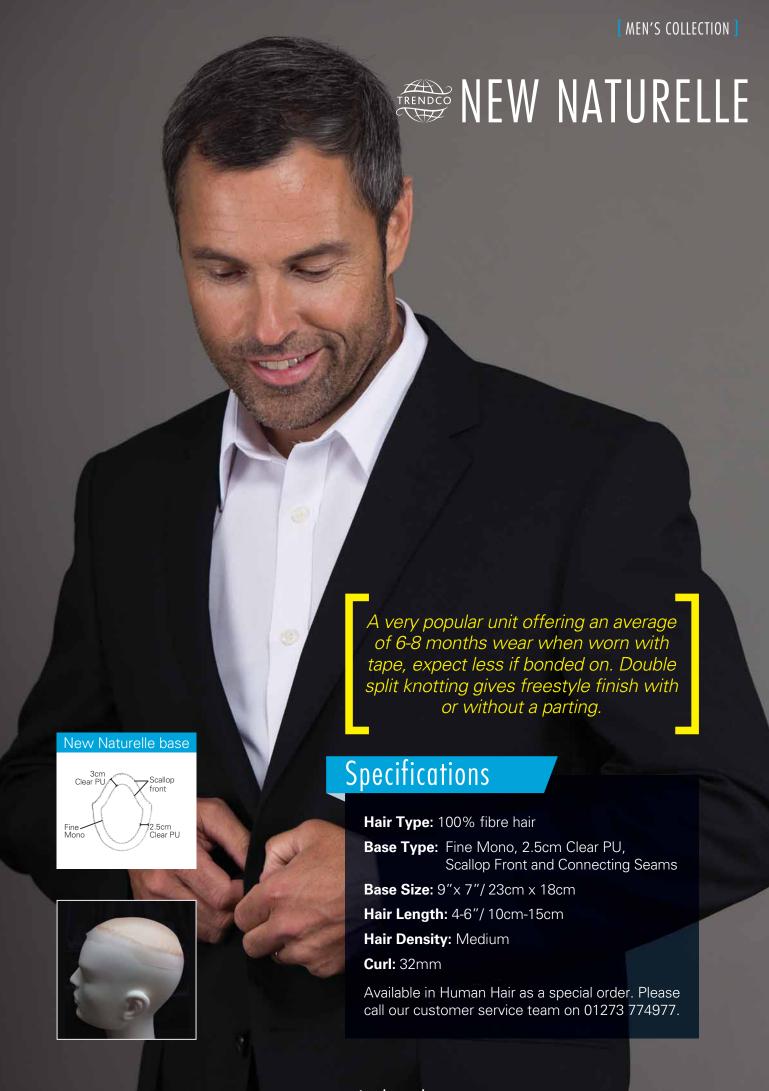

#### **DISADVANTAGES**

Prone to Friction Frizz
Prone to heat damage
Avoid exposure to high heat
Cannot be restyled
Shorter lifespan

Ideal unit for first time and older wearers requiring less hair. A clear base and lower density offers a natural finish. Very lightweight and can offer up to 2-3 months wear.

## **Specifications**

Hair Type: 100% fibre hair

Base Type: Clear Polyurethane

Base Size: 9"x 7"/ 23cm x 18cm

**Hair Length:** 4-6"/ 10cm-15cm

Hair Density: Light/Medium

Curl: 32mm

Available in Human Hair as a special order. Please call our customer service team on 01273 774977.