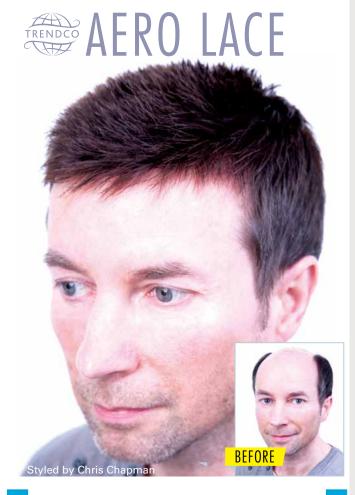

Lace top and front for a natural finish.
Freestyle and lightweight for easy
styling. Attach by clips, tape or
bonding and can be cut down in size
for coverage of smaller areas.
Up to 3-4 months wear.

## **Specifications**

Hair Type: 100% Human Hair

(Grey content is fibre)

attached with tape, clips or bonded on. Suitable for reducing to

different sizes. Up to 6 months wear

Base Type: Welded Mono/Scallop Front