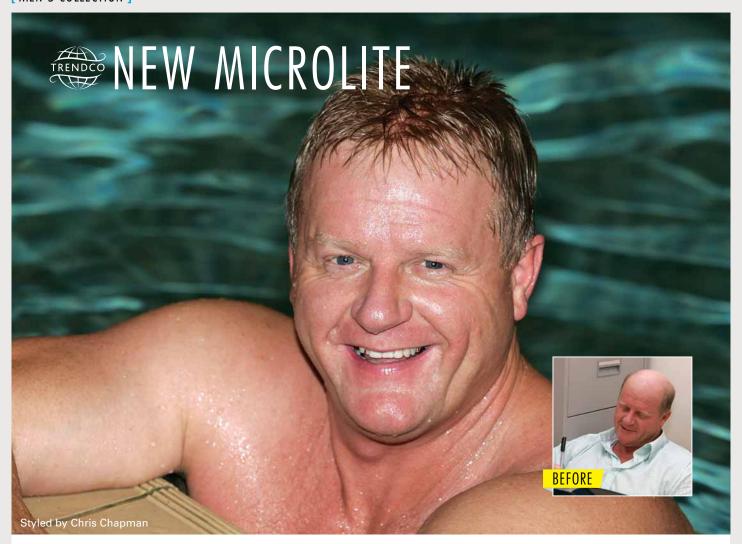

#### **DISADVANTAGES**

Prone to Friction Frizz
Prone to heat damage
Avoid exposure to high heat
Cannot be restyled
Shorter lifespan

Ideal unit for first time and older wearers requiring less hair. A clear base and lower density offers a natural finish. Very lightweight and can offer up to 2-3 months wear.

## **Specifications**

Hair Type: 100% fibre hair

Base Type: Clear Polyurethane

Base Size: 9"x 7"/ 23cm x 18cm

**Hair Length:** 4-6"/ 10cm-15cm

Hair Density: Light/Medium

Curl: 32mm

Available in Human Hair as a special order. Please call our customer service team on 01273 774977.