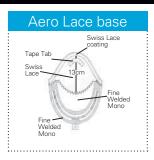

## Aero Mono base 2cm Fine Welded Mono coated with Clear PU Single Layer Fine Welded mono Clear PU

Modern style with temple to temple lace front. Lightweight & easy to style, which can be styled away from the face. The Anti-Slip PU provides extra security.

## Super Fine Double layer Welded Mono connection 2cm Swisss Lace Anti-Slip skin connection 3 Stretchable Mesh Anti-Slip skin connection 3 Stripes of 1cm Anti-Slip skin Clear PU Elastic for Tape Anti-Slip skin skin Clear PU Flastic skin skin