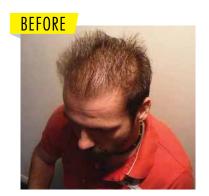

#### **SCULPT & CREATE**

A FINISHING SPRAY FOR CONTROL AND HOLD FOR DAILY STYLING.

**Masking** Solutions provide an instant, convenient and effective way to disguise thinning areas

MODEL USES MANE HAIR THICKENER SPRAY

#### MANE HAIR FIBRES

MANE HAIR FIBRES ARE AN INNOVATIVE WAY OF THICKENING HAIR AND PROVIDING INCREASED SCALP COVERAGE. MANE HAIR FIBRES ARE TINY SYNTHETIC HAIR FIBRES THAT ATTACH TO YOUR OWN HAIR GIVING THE APPEARANCE OF THICKER, FULLER HAIR. MANE HAIR FIBRES NEEDS TO BE SEALED IN PLACE WITH A FOLLOW UP APPLICATION OF TRENDCO HOLDING SPRAY.

#### TRENDCO HOLDING SPRAY

MANE HAIR THICKENER SPRAY IS A FAST AND EFFECTIVE THICKENING SPRAY, WHICH NOT ONLY MAKES HAIR APPEAR THICKER BUT ALSO HELPS TO MASK THINNING AREAS. IT IS DISPENSED AS A COLOUR POWDER AND CAN BE SPRAYED ONTO THE HAIR AND SCALP AREAS WHERE THE HAIR IS THINNEST. MANE SPRAY NEEDS TO BE SEALED IN PLACE WITH A FOLLOW UP APPLICATION OF TRENDCO HOLDING SPRAY.