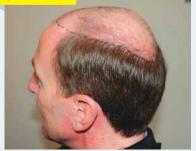

Once in position, use the clear mould to exert even pressure downwards. Hold for two minutes whilst the bond is made.

**IMPORTANT** – Advise your client not to shower or shampoo the piece for the first 48 hours to ensure the bond achieves its maximum bond strength