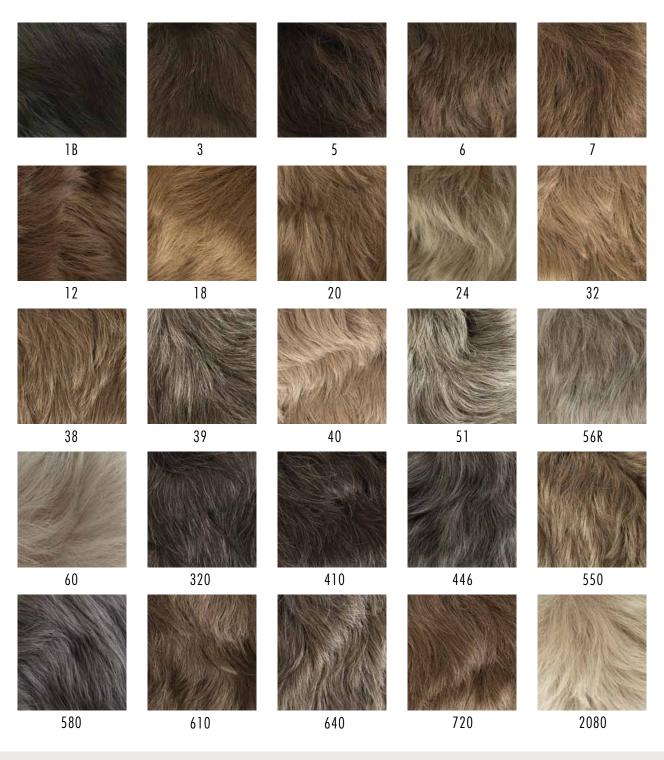

## TRENDCO COLOUR CHART-AKI

The AKI is part of the Sentoo collection, meaning it has its own unique colour range from the other Men's hair systems. Aki is available in 25 natural colours.

\*Colours may not be a full representation on paper, colour rings are available to purchase online or in the salon.