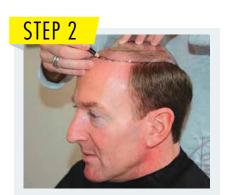

If you have a clear mould of the size and shape of the hairpiece, use this to mark the perimeter using an eyebrow pencil on to the client's head. If no clear mould is available, proceed to step 3.

Position the hairpiece on to the client's head in the exact position that it will be worn. Use double sided mono tape at the front to hold in position, whilst you mark the outline of the hairpiece perimeter on to the client's head.