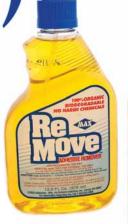

MAX REMOVE IT – A CITRUS BASED ADHESIVE REMOVER. 100% ORGANIC, BIODEGRADABLE, GENTLE ON SKIN AND AVAILABLE IN 2 SIZES (40Z AND 120Z)

#### STEP 2

Apply Max Remove It or Amber Remover to the glued area of the scalp. Massage and leave in for 5 minutes and then shampoo the hair with warm water.

#### STEP 3

Apply Max Remove It or Amber Remover to the base where the Max Adhere 360 has been used. Leave for 5 minutes.