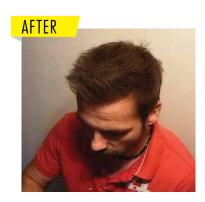

#### **SCULPT & CREATE**

A FINISHING SPRAY FOR CONTROL AND HOLD FOR DAILY STYLING.

**Masking** Solutions provide an instant, convenient and effective way to disguise thinning areas

MODEL USES MANE HAIR THICKENER SPRAY

#### MANE HAIR FIBRES

MANE HAIR FIBRES ARE AN INNOVATIVE WAY OF THICKENING HAIR AND PROVIDING INCREASED SCALP COVERAGE. MANE HAIR FIBRES ARE TINY SYNTHETIC HAIR FIBRES THAT ATTACH TO YOUR OWN HAIR GIVING THE APPEARANCE OF THICKER, FULLER HAIR. MANE HAIR FIBRES NEEDS TO BE SEALED IN PLACE WITH A FOLLOW UP APPLICATION OF TRENDCO HOLDING SPRAY.

#### TRENDCO HOLDING SPRAY

MANE HAIR THICKENER SPRAY IS A FAST AND EFFECTIVE THICKENING SPRAY, WHICH NOT ONLY MAKES HAIR APPEAR THICKER BUT ALSO HELPS TO MASK THINNING AREAS. IT IS DISPENSED AS A COLOUR POWDER AND CAN BE SPRAYED ONTO THE HAIR AND SCALP AREAS WHERE THE HAIR IS THINNEST. MANE SPRAY NEEDS TO BE SEALED IN PLACE WITH A FOLLOW UP APPLICATION OF TRENDCO HOLDING SPRAY.