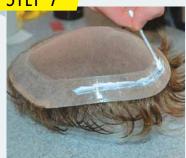

#### STFP 7

Apply the Max Adhere 360 to the red liner tape area. Apply a very light amount in a zigzag pattern to ensure an even distribution. Apply the glue adhesive to the shaved area of your client's head. Place the hairpiece onto the client's head in the exact position it will be worn.