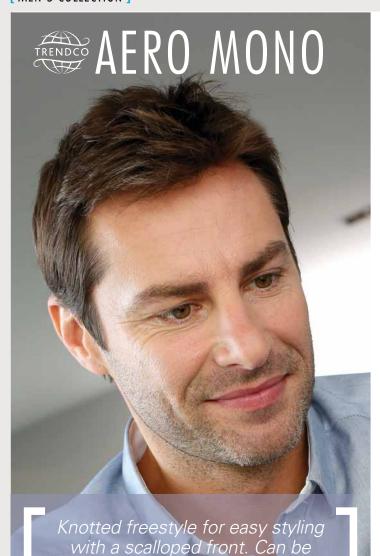

## Aero Mono base 2cm Fine Welded Mono coated with Clear PU Single Layer Fine Welded mono Clear PU

Modern style with temple to temple lace front. Lightweight & easy to style, which can be styled away from the face. The Anti-Slip PU provides extra security.